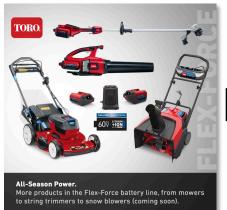

## 21" Power Clear® 60V\* (7.5ah) Battery Snow Blower with Flex-Force Power System® Model 39001













|                                 |                       | 111                          |
|---------------------------------|-----------------------|------------------------------|
| MODEL                           | 39001                 | 39002                        |
| CLEARING WIDTH                  | 21"                   | 21"                          |
| THROW DISTANCE                  | Up to 40 ft +         | Up tp 40 ft +                |
| AUGER MATERIAL                  | Steel                 | Steel                        |
| CLEAR SPACE<br>IN SINGLE CHARGE | Up to 12 cars         | » Up to 18 cars              |
| CHARGE TIME                     | 180 min               | 150 min (per battery)        |
| MOTOR                           | Brushless DC          | Brushles