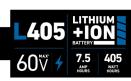

## 21" Power Clear® 60V\* (7.5ah) Battery Snow Blower with Flex-Force Power System® Model 39001

|                                 |                       | 111                          |
|---------------------------------|-----------------------|------------------------------|
| MODEL                           | 39001                 | 39002                        |
| CLEARING WIDTH                  | 21"                   | 21"                          |
| THROW DISTANCE                  | Up to 40 ft +         | Up tp 40 ft +                |
| AUGER MATERIAL                  | Steel                 | Steel                        |
| CLEAR SPACE<br>IN SINGLE CHARGE | Up to 12 cars         | » Up to 18 cars              |
| CHARGE TIME                     | 180 min               | 150 min (per battery)        |
| MOTOR                           | Brushless DC          | Brushless DC                 |
| SNOW BLOWER<br>WARRANTY         | 2 Year Full           | 2 Year Full                  |
| BATTERY WARRANTY                | 3 Year                | 3 Year                       |
| 60V* BATTERY                    | L405 (7.5 ah, 405 wh) | » (2x) L324 (6.0 ah, 324 wh) |
| BARE TOOL MODEL#                | 39001T                |                              |